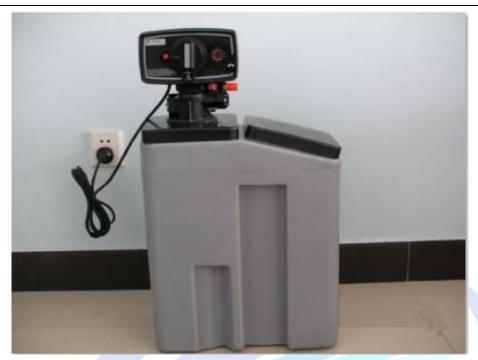

# **Residential Water Softener**

Water softener is used to reduce the hardness minerals and elements caused by calcium and magnesium which could be built up inside pipes, valves, and appliances to protect them from scaling, corrode and clogging up. Softened water can make the dishes cleaner and spotless and prolong the usage time of the appliances.

## Components

Valve, Tank, Brine tank, Resin, Media

## **Feature**

All- in-one equipment easily installed Long service life and good performance Famous brands of valves are available (Fleck, Fobrite, Manual) Pentair Tanks and Purelite Resin.

| Residential Softener |          |              |             |
|----------------------|----------|--------------|-------------|
| Model                | FRP Tank | Mineral Tank | Top Opening |
| SF-817               | 200*450  | 60L          | 2.5" NPSM   |
| SF-1054              | 250*1404 | 100L         | 2.5" NPSM   |
| SF-1265              | 300*1640 | 100L         | 2.5" NPSM   |
| SF-1465              | 350*1680 | 100L         | 2.5" NPSM   |
| SF-1675              | 400*1900 | 100L         | 2.5" NPSM   |