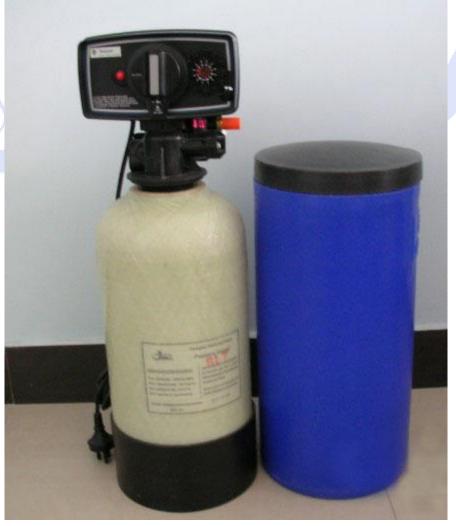

# **Residential Water Softener**

Water softener is used to reduce the hardness minerals and elements caused by calcium and magnesium which could be built up inside pipes, valves, and appliances to protect them from scaling, corrode and clogging up. Softened water can make the dishes cleaner and spotless and prolong the usage time of the appliances.

## Components

Valve, Tank, Brine tank, Resin, Media

## **Feature**

All- in-one equipment easily installed Long service life and good performance Famous brands of valves are available (Fleck, Fobrite, Manual) Pentair Tanks and Purelite Resin.

| Residential Softener |          |              |             |
|----------------------|----------|--------------|-------------|
| Model                | FRP Tank | Mineral Tank | Top Opening |
| SF-817               | 200*450  | 60L          | 2.5" NPSM   |
| SF-1054              | 250*1404 | 100L         | 2.5" NPSM   |
| SF-1265              | 300*1640 | 100L         | 2.5" NPSM   |
| SF-1465              | 350*1680 | 100L         | 2.5" NPSM   |
| SF-1675              | 400*1900 | 100L         | 2.5" NPSM   |